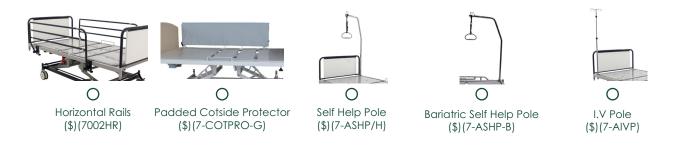

ing the box for your preference.

| Full Name: | Contact: | Date: |  |
|------------|----------|-------|--|
|            |          |       |  |

Note: (\$) Indicates that there is an additional cost associated with the function, style, colour or accessory

# Step 1. Bed Requirements

Width:

**King Single** Sleeping Surface 2000 x 1070 mm O Extra Wide Sleeping Surface 2000 x 1200 mm O Double Sleeping Surface 2000 x 1370 mm Queen Double Sleeping Surface 2000 x 1500 mm C King Double Sleeping Surface 2000 x 1800 mm

#### **Optional Features:**



O Electric Vascular Support (\$)



USB Charger Port (\$) (Specify Quantity & which side of the bed)



O Pull Out Extension (\$)

Ο

Attendant Control (\$)



Split Platform Upgrade (\$)



O Bluetooth Handset (\$)

# Step 2. Add your Accessories



# Customise your 2400 Acute!

From specific proportions, to tailor made bed endboard styles and colours, we will have the solution for you. Whilst we will endeavour to accommodate all your requests, there may be some manufacturing and fabrication limitations which will not allow us to provide all requests in one bed combination. Contact our team for more information!

### Notes