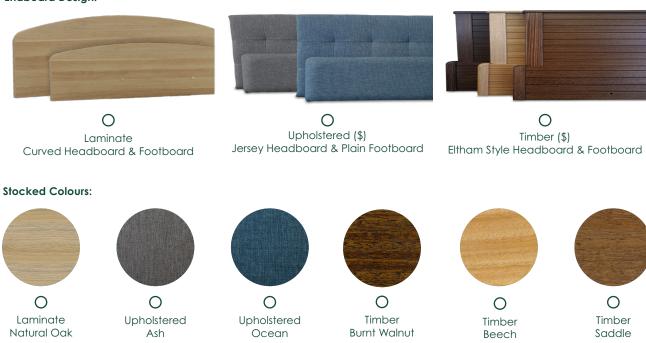

0 x 1200 mm        |
| <b>Double</b> Sleeping Surface 2040 x 1370 mm                                                                   | Queen Double<br>Sleeping Surface<br>2040 x 1500 mm | King Double<br>Sleeping Surface<br>2040 x 1800 mm |
| tional Features:                                                                                                |                                                    |                                                   |



Bluetooth Handset (\$) Note: The standard handset will still be supplied



Central Locking Electric Vascular Castors (\$) Support (\$)



0 USB Charger Port (\$) (Specify Quantity & which side of the bed)



Attendant Control (\$)



0 CPR Backrest (\$)



Battery Backup (\$)

# Step 2. Choose your Style

### **Endboard Design:**



## Step 3. Add your Accessories



# Customise your 2300 Tilt Care!

From specific proportions, to tailor made bed endboard styles and colours, we will have the solution for you. Whilst we will endeavour to accommodate all your requests, there may be some manufacturing and fabrication limitations which will not allow us to provide all requests in one bed combination. Contact our team for more information!