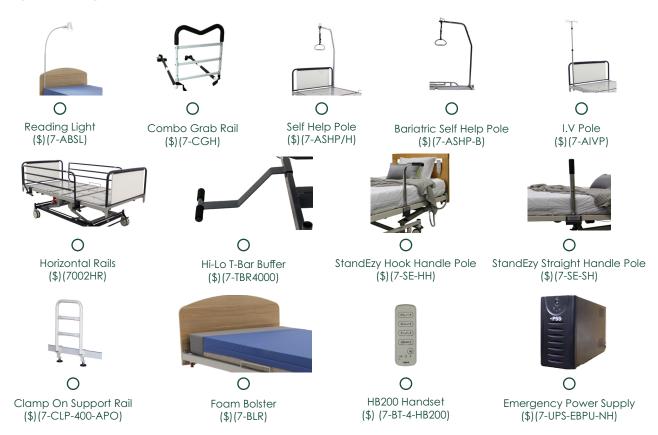

> Sleeping Surface 2040 x 1370 mm                                                                   | Queen Double<br>Sleeping Surface<br>2040 x 1500 mm | King Double<br>Sleeping Surface<br>2040 x 1800 mm |
| tional Features:                                                                                                |                                                    |                                                   |



Bluetooth Handset (\$) Note: The standard handset will still be supplied



Central Locking Electric Vascular Castors (\$) Support (\$)



0 USB Charger Port (\$) (Specify Quantity & which side of the bed)



Attendant Control (\$)



0 CPR Backrest (\$)



Battery Backup (\$)

# Step 2. Choose your Style

### **Endboard Design:**



## Step 3. Add your Accessories



# Customise your 2300 Tilt Care!

From specific proportions, to tailor made bed endboard styles and colours, we will have the solution for you. Whilst we will endeavour to accommodate all your requests, there may be some manufacturing and fabrication limitations which will not allow us to provide all requests in one bed combination. Contact our team for more information!