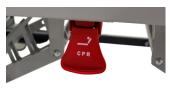

| King Single<br>Sleeping Surface<br>2040 x 1070 mm  | Extra Wide Sleeping Surface 2040 x 1200 mm        |
| <b>Double</b> Sleeping Surface 2040 x 1370 mm                                                                   | Queen Double<br>Sleeping Surface<br>2040 x 1500 mm | King Double<br>Sleeping Surface<br>2040 x 1800 mm |
| tional Features:                                                                                                |                                                    |                                                   |



Bluetooth Handset (\$) Note: The standard handset will still be supplied



Central Locking Electric Vascular Castors (\$) Support (\$)



0 USB Charger Port (\$) (Specify Quantity & which side of the bed)



Attendant Control (\$)



0 CPR Backrest (\$)



Battery Backup (\$)

# Step 2. Choose your Style

### **Endboard Design:**



## Step 3. Add your Accessories



# Customise your 2300 Tilt Care!

From specific proportions, to tailor made bed endboard styles and colours, we will have the solution for you. Whilst we will endeavour to accommodate all your requests, there may be some manufacturing and fabrication limitations which will not allow us to provide all requests in one bed combination. Contact our team for more information!