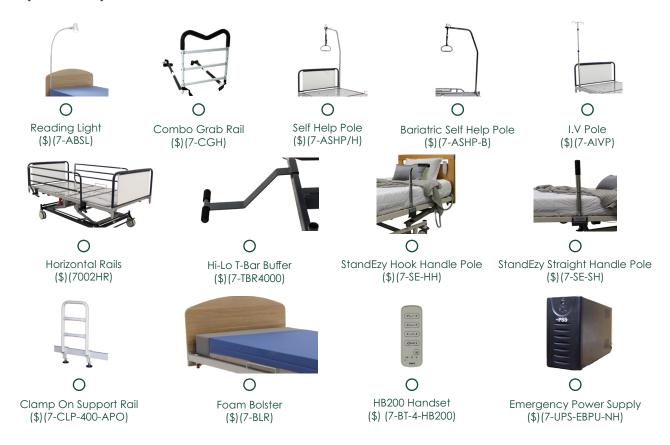

----------------------------------------------------|----------|-------|--|--|
| Full Name:                                                                                                                         | Contact: | Date: |  |  |
| Note: (\$) Indicates that there is an additional cost associated with the function, style, colour or accessory.                    |          |       |  |  |

# Step 1. Bed Requirements

Width:

0 King Double Sleeping Surface 2000 x 1800 mm

## **Optional Features:**









Bluetooth Handset (\$) Note: The standard handset will still be supplied



USB Charger Port (\$) (Specify Quantity & which side of the bed)



Battery Backup (\$)



0 Floorline Model (\$)

# Step 2. Choose your Style

#### **Endboard Design:**



## Step 3. Add your Accessories



# Customise your 2300 Partner!

From specific proportions, to tailor made bed endboard styles and colours, we will have the solution for you. Whilst we will endeavour to accommodate all your requests, there may be some manufacturing and fabrication limitations which will not allow us to provide all requests in one bed combination. Contact our team for more information!