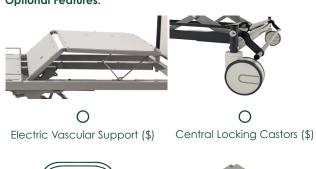

## **Optional Features:**

Bluetooth Handset (\$) Note: The standard handset will still be supplied

USB Charger Port (\$) (Specify Quantity & which side of the bed)

Battery Backup (\$)

0 Floorline Model (\$)