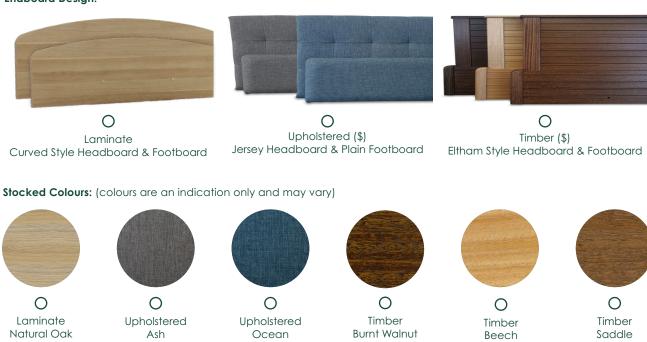

---------------------------------------------------------------------------------------|----------|-------|--|--|
| Full Name:                                                                                                                         | Contact: | Date: |  |  |
| Note: (\$) Indicates that there is an additional cost associated with the function, style, colour or accessory.                    |          |       |  |  |

# Step 1. Bed Requirements

Width:

0 King Double Sleeping Surface 2000 x 1800 mm

## **Optional Features:**









Bluetooth Handset (\$) Note: The standard handset will still be supplied



USB Charger Port (\$) (Specify Quantity & which side of the bed)



Battery Backup (\$)



0 Floorline Model (\$)

# Step 2. Choose your Style

#### **Endboard Design:**



## Step 3. Add your Accessories



# Customise your 2300 Partner!

From specific proportions, to tailor made bed endboard styles and colours, we will have the solution for you. Whilst we will endeavour to accommodate all your requests, there may be some manufacturing and fabrication limitations which will not allow us to provide all requests in one bed combination. Contact our team for more information!