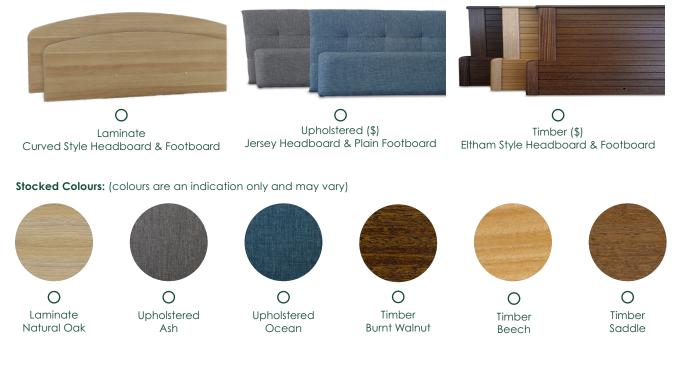

| Full Name:                                                                                                     | Contact: | Date: |
|----------------------------------------------------------------------------------------------------------------|----------|-------|
| Note: (\$) Indicates that there is an additional cost associated with the function, style, colour or accessory |          |       |

## Step 1. Bed Requirements

Width:



**Optional Features:** 



O Electric Vascular Support (\$)



USB Charger Port (\$) (Specify Quantity & which side of the bed)



Central Locking Castors (\$)



Bluetooth Handset (\$) Note: The standard handset will still be supplied



Ο

Queen Double

Sleeping Surface 2000 x 1500 mm

CPR Backrest (\$)

## Step 2. Choose your Style

Endboard Design:



### Step 3. Add your Accessories



#### Customise your 2300 Split!

From specific proportions, to tailor made bed endboard styles and colours, we will have the solution for you. Whilst we will endeavour to accommodate all your requests, there may be some manufacturing and fabrication limitations which will not allow us to provide all requests in one bed combination. Contact our team for more information!