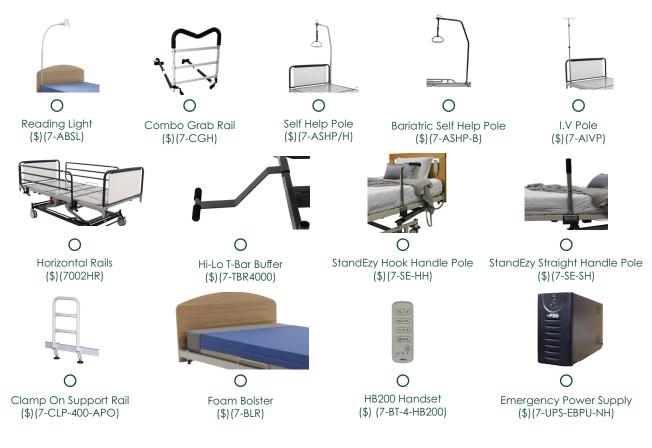

| Contact: | Date: |
|----------------------------------------------------------------------------------------------------------------|----------|-------|
| Note: (\$) Indicates that there is an additional cost associated with the function, style, colour or accessory |          |       |

## Step 1. Bed Requirements

Width:



**Optional Features:** 



O Electric Vascular Support (\$)



USB Charger Port (\$) (Specify Quantity & which side of the bed)



Central Locking Castors (\$)



Bluetooth Handset (\$) Note: The standard handset will still be supplied



Ο

Queen Double

Sleeping Surface 2000 x 1500 mm

CPR Backrest (\$)

## Step 2. Choose your Style

Endboard Design:



### Step 3. Add your Accessories



#### Customise your 2300 Split!

From specific proportions, to tailor made bed endboard styles and colours, we will have the solution for you. Whilst we will endeavour to accommodate all your requests, there may be some manufacturing and fabrication limitations which will not allow us to provide all requests in one bed combination. Contact our team for more information!