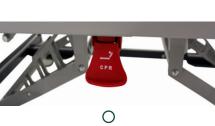

for your interest in the 2300 Split Bed. Please complete the three steps below by ticking the box for your preference.

| Full Name:                                                                                                     | Contact: | Date: |
|----------------------------------------------------------------------------------------------------------------|----------|-------|
| Note: (\$) Indicates that there is an additional cost associated with the function, style, colour or accessory |          |       |

## Step 1. Bed Requirements

Width:



**Optional Features:** 



O Electric Vascular Support (\$)



USB Charger Port (\$) (Specify Quantity & which side of the bed)



Central Locking Castors (\$)



Bluetooth Handset (\$) Note: The standard handset will still be supplied



Ο

Queen Double

Sleeping Surface 2000 x 1500 mm

CPR Backrest (\$)

## Step 2. Choose your Style

Endboard Design:



### Step 3. Add your Accessories



#### Customise your 2300 Split!

From specific proportions, to tailor made bed endboard styles and colours, we will have the solution for you. Whilst we will endeavour to accommodate all your requests, there may be some manufacturing and fabrication limitations which will not allow us to provide all requests in one bed combination. Contact our team for more information!