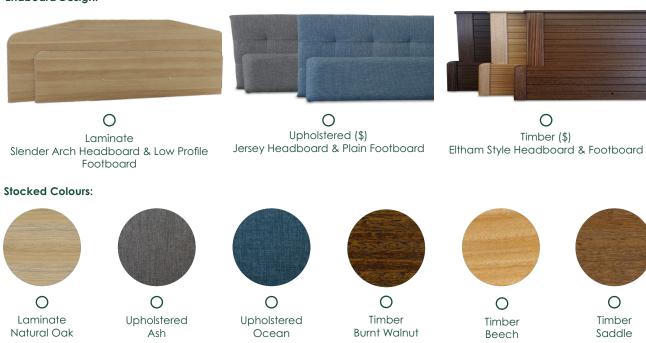

| Od Lighting (\$)                              | O<br>CPR Backrest (\$)                             | USB Charger Port (\$)<br>(Specify Quantity & which side<br>of the bed) |
| 6                                                                                                                                                                    |                                                    |                                                  |                                               | -                                                  |                                                                        |

Attendant Control (\$)

Bluetooth Handset (\$) Note: The standard handset will still be supplied

Battery Backup (\$)

## Step 2. Choose your Style

#### **Endboard Design:**



### Step 3. Add your Accessories



## **Customise your EN9!**

From specific proportions, to tailor made bed endboard styles and colours, we will have the solution for you. Whilst we will endeavour to accommodate all your requests, there may be some manufacturing and fabrication limitations which will not allow us to provide all requests in one bed combination. Contact our team for more information!