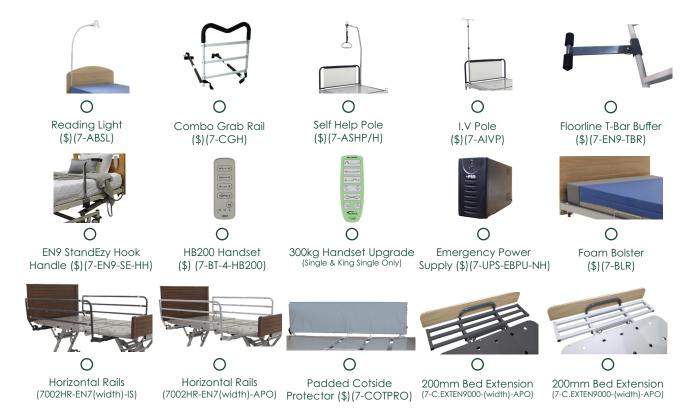

| O<br>CPR Backrest (\$)                             | USB Charger Port (\$)<br>(Specify Quantity & which side<br>of the bed) |
| 6                                                                                                                                                                    |                                                    |                                                  |                                               | -                                                  |                                                                        |

Attendant Control (\$)

Bluetooth Handset (\$) Note: The standard handset will still be supplied

Battery Backup (\$)

## Step 2. Choose your Style

#### **Endboard Design:**



### Step 3. Add your Accessories



## **Customise your EN9!**

From specific proportions, to tailor made bed endboard styles and colours, we will have the solution for you. Whilst we will endeavour to accommodate all your requests, there may be some manufacturing and fabrication limitations which will not allow us to provide all requests in one bed combination. Contact our team for more information!